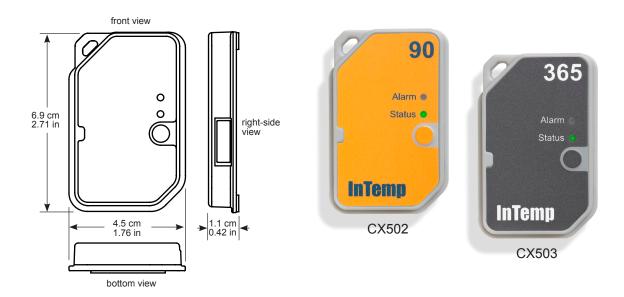

Models are available for short- and long-duration transport of traditional cold chain products, CRT, and frozen shipments.

| Technical Specifications |                                                                                                                  |                    |
|--------------------------|------------------------------------------------------------------------------------------------------------------|--------------------|
| Part Number              | CX502                                                                                                            | CX503              |
| Logger Type              | Single use                                                                                                       | Multiple use       |
| Logging Duration         | 90 Day                                                                                                           | Up to 1 Year       |
| Logger Memory            | 14,000 data points                                                                                               | 14,000 data points |
| Logger Shelf Life        | Up to 1 year shelf life                                                                                          |                    |
| Temperature Range        | Range: -30°C to 70°C  Accuracy: ±0.5°C from -5°C to 50°C ±1.0°C from -30°C to -5°C ±1.0°C from 50°C to 70°C      |                    |
| Calibration              | 3 point NIST traceable calibration included                                                                      |                    |
| Bluetooth Compatibility  | Wireless protocol: Bluetooth Low Energy, Bluetooth Smart, 4.0 transmission range: 30.48 m (100 ft) line-of-sight |                    |
| Alarms                   | Visual LED and advanced alarm view via mobile application                                                        |                    |
| Certifications           | IP 67, CE, FCC                                                                                                   |                    |
| Software Compliance      | InTemp mobile app and InTempConnect.com are built to comply to 21 CFR Part 11 guidelines                         |                    |
| Mobile Software          | InTemp app: free download from iTunes App Store or Google Play Store                                             |                    |