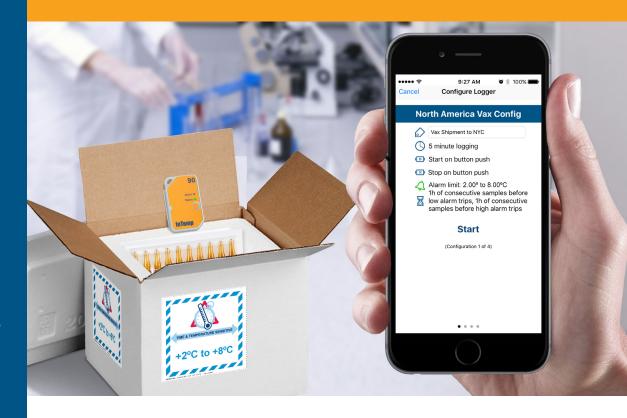

### Reduce excursions while optimizing temperaturesensitive logistics

The new InTemp CX500 monitoring solution simplifies GDP compliance and distribution of temperature-sensitive products for global life sciences companies. Together, the InTemp data logger, mobile app, and cloud-based data warehousing service offer a seamless temperature monitoring solution, providing visibility into the pharmaceutical supply chain in ways traditional data loggers cannot.

The CX500 communicates wirelessly via Bluetooth Low Energy to the InTemp app on a mobile device, reducing setup and readout times and enabling logistics and quality personnel to access temperature data without ever opening a box. With a quick tap of a button, operators can document trips and obtain actionable information, enabling more proactive product-handling decisions across the pharmaceutical transit path.

The InTemp mobile app syncs easily with the InTempConnect cloud-based service, which provides command-center control over the supply chain. This fully-integrated solution ensures secure electronic records and a reduced paper trail, simplifying the process of passing regulatory audits and prioritizing quality delivery of goods.