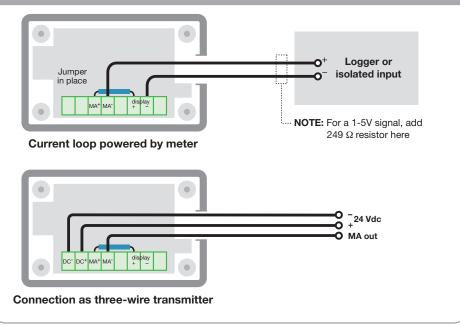

## **5.** Wiring the Milliamp Output



## Installation and Startup Guide for CDI 5200 and 5400 Flowmeters

Please refer to the data sheets for more detailed instructions.



CDI Meters, Inc.

3R Green Street Woburn, MA 01801 866-885-2462 ©2017 CDI Meters, Inc.

## **1** Meter Location



- Maximum pressure is 200 psi in Sch. 40 steel and Type L Copper. Consult CDI about other applications.
- Air must be free of water droplets. Locate the meter downstream of a dryer.
- Provide at least 20 diameters of straight pipe upstream of the meter, or 30 if it is downstream of anything that could distort or concentrate the flow.

## **3.** Mounting the Meter



• Do not over-tighten screws.