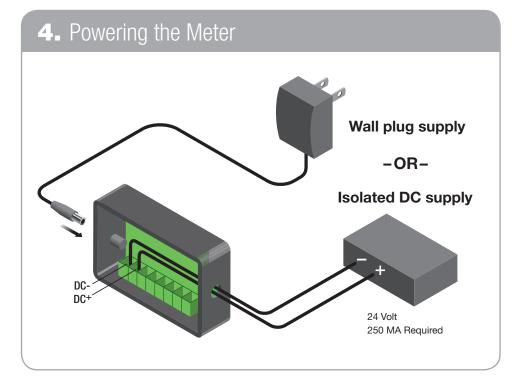

## **5.** Wiring the Milliamp Output



## Installation and Startup Guide for CDI 5200 and 5400 Flowmeters

Please refer to the data sheets for more detailed instructions.



CDI Meters, Inc.

3R Green Street Woburn, MA 01801 866-885-2462 ©2017 CDI Meters, Inc.

## **1** Meter Location



- Maximum pressure is 200 psi in Sch. 40 steel and Type L Copper. Consult CDI about other applications.
- Air must be free of water droplets. Locate the meter downstream of a dryer.
- Provide at least 20 diameters of straight pipe upstream of the meter, or 30 if it is downstream of anything that could distort or concentrate the flow.

## **3.** Mounting the Meter



• Do not over-tighten screws.