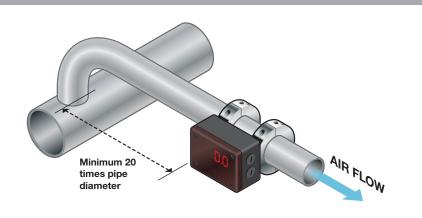

## **1** Meter Location

- Maximum pressure is 200 psi in Sch. 40 steel and Type L Copper. Consult CDI about other applications.
- Air must be free of water droplets. Locate the meter downstream of a dryer.
- Provide at least 20 diameters of straight pipe upstream of the meter, or 30 if it is downstream of anything that could distort or concentrate the flow.