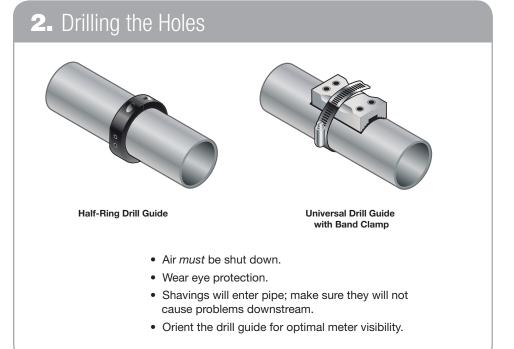

## **1** Meter Location

- Maximum pressure is 200 psi in Sch. 40 steel and Type L Copper. Consult CDI about other applications.
- Air must be free of water droplets. Locate the meter downstream of a dryer.
- Provide at least 20 diameters of straight pipe upstream of the meter, or 30 if it is downstream of anything that could distort or concentrate the flow.