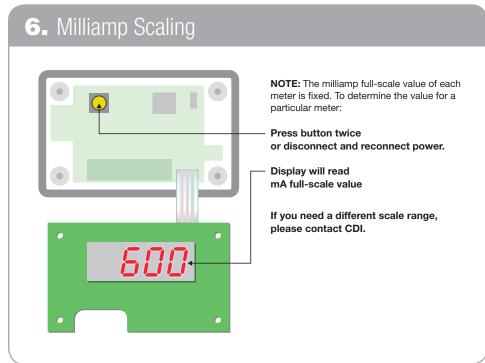

## **5.** Wiring the Milliamp Output



## Installation and Startup Guide for CDI 5200 and 5400 Flowmeters

Please refer to the data sheets for more detailed instructions.



CDI Meters, Inc.

3R Green Street Woburn, MA 01801 866-885-2462 ©2017 CDI Meters, Inc.

## **1** Meter Location



- Maximum pressure is 200 psi in Sch. 40 steel and Type L Copper. Consult CDI about other applications.
- Air must be free of water droplets. Locate the meter downstream of a dryer.
- Provide at least 20 diameters of straight pipe upstream of the meter, or 30 if it is downstream of anything that could distort or concentrate the flow.

## **3.** Mounting the Meter



• Do not over-tighten screws.