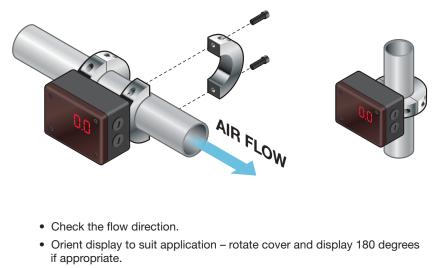

## **5.** Wiring the Milliamp Output



## Installation and Startup Guide for CDI 5200 and 5400 Flowmeters

Please refer to the data sheets for more detailed instructions.



CDI Meters, Inc.

3R Green Street Woburn, MA 01801 866-885-2462 ©2017 CDI Meters, Inc.

## **1** Meter Location



- Maximum pressure is 200 psi in Sch. 40 steel and Type L Copper. Consult CDI about other applications.
- Air must be free of water droplets. Locate the meter downstream of a dryer.
- Provide at least 20 diameters of straight pipe upstream of the meter, or 30 if it is downstream of anything that could distort or concentrate the flow.

## **3.** Mounting the Meter



• Do not over-tighten screws.