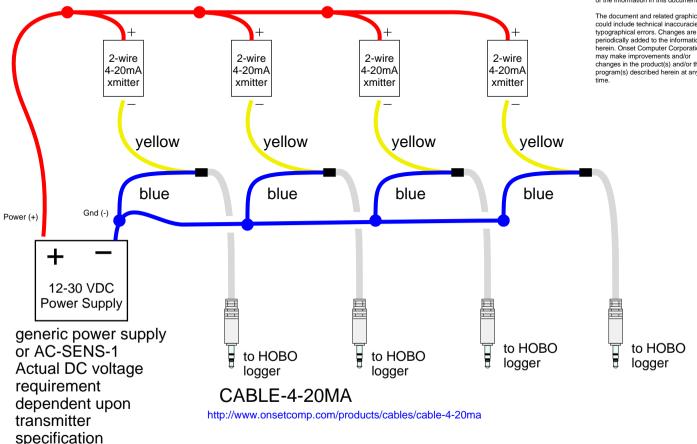

AC-SENS-1 ac power adapter shown, generic OK also. http://www.onsetcomp.com/products/adapters/ac-sens-1

requirement.

Typical wiring for ZW, U12, (or H08) logger 4-20mA multiple transmitters to single-ended HOBO logger inputs using CABLE-4-20MA.