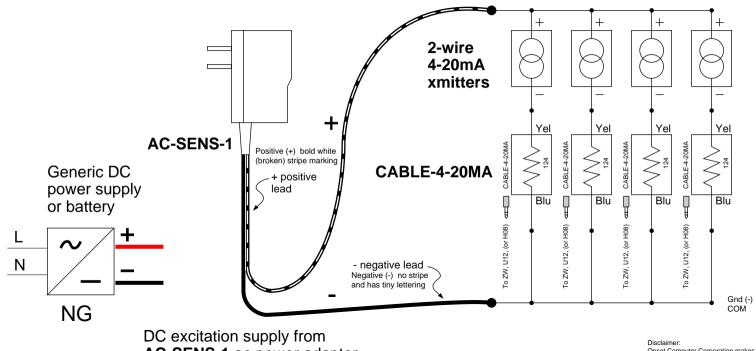

AC-SENS-1 ac power adapter shown, generic OK also. http://www.onsetcomp.com/products/adapters/ac-sens-1

requirement.

Typical wiring for ZW, U12, (or H08) logger 4-20mA multiple transmitters to single-ended HOBO logger inputs using CABLE-4-20MA.